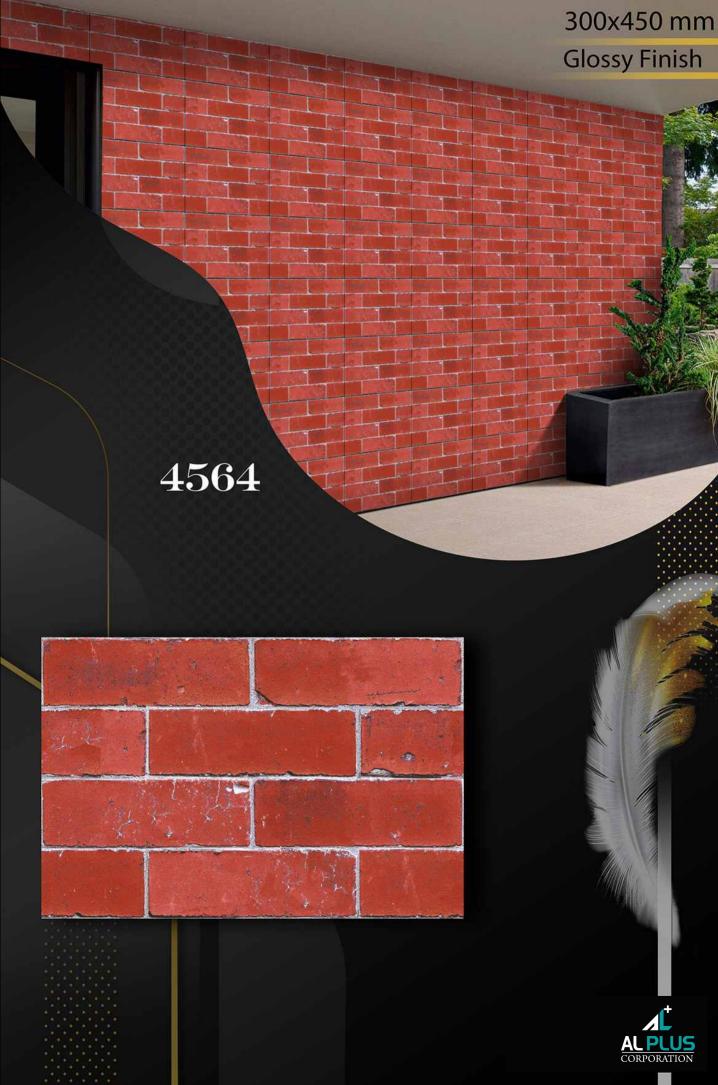

## 4556

300x450 mm

Glossy Finish

出日

NIN

300x450 mm

Glossy Finish

300x450 mm

Glossy Finish