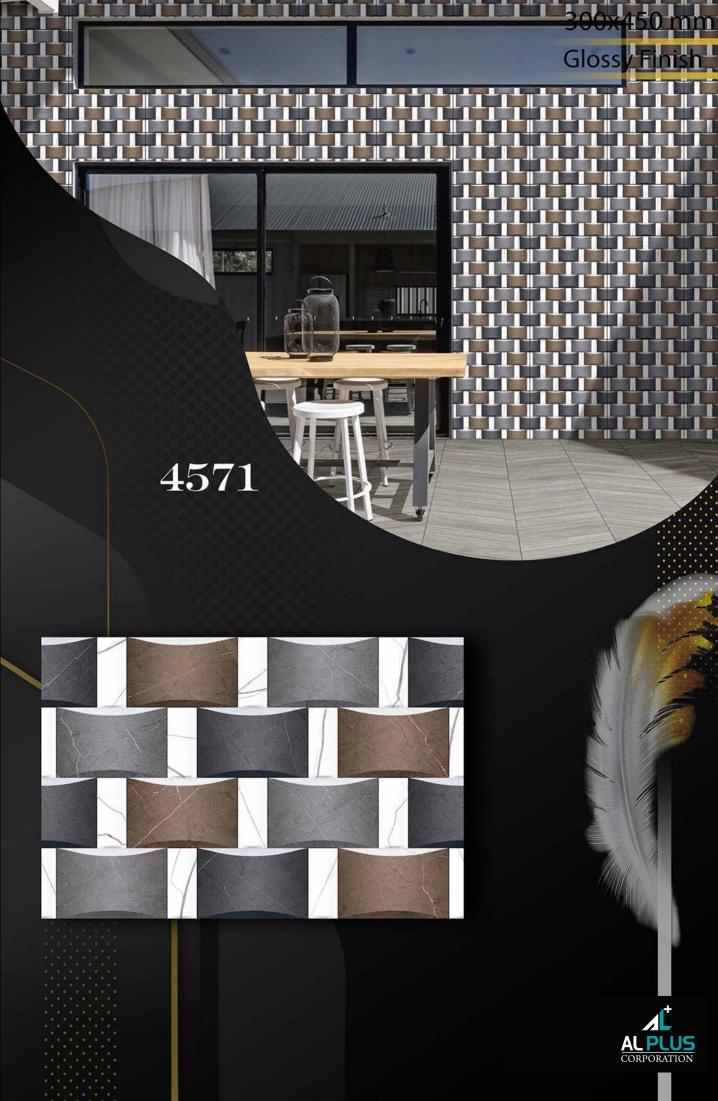

## 4556

300x450 mm

Glossy Finish

出日

NIN

300x450 mm

Glossy Finish

300x450 mm