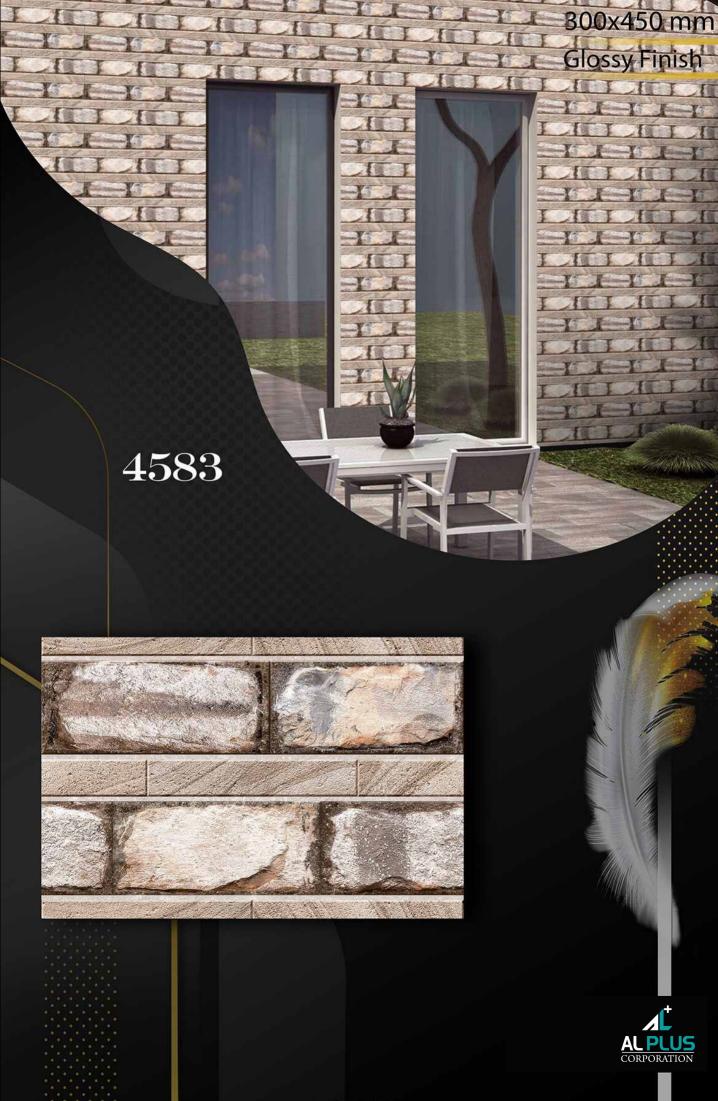

## 4556

300x450 mm

Glossy Finish

出日

NIN

300x450 mm

Glossy Finish

300x450 mm