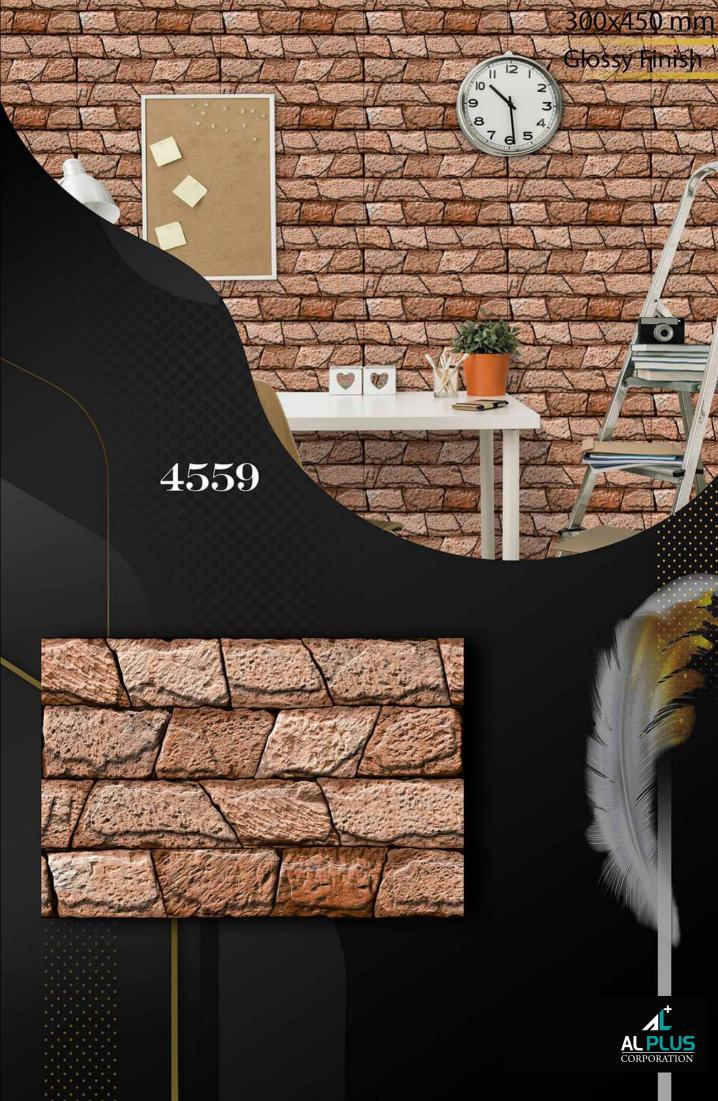

## 4556

300x450 mm

Glossy Finish

出日

NIN

300x450 mm

Glossy Finish

300x450 mm