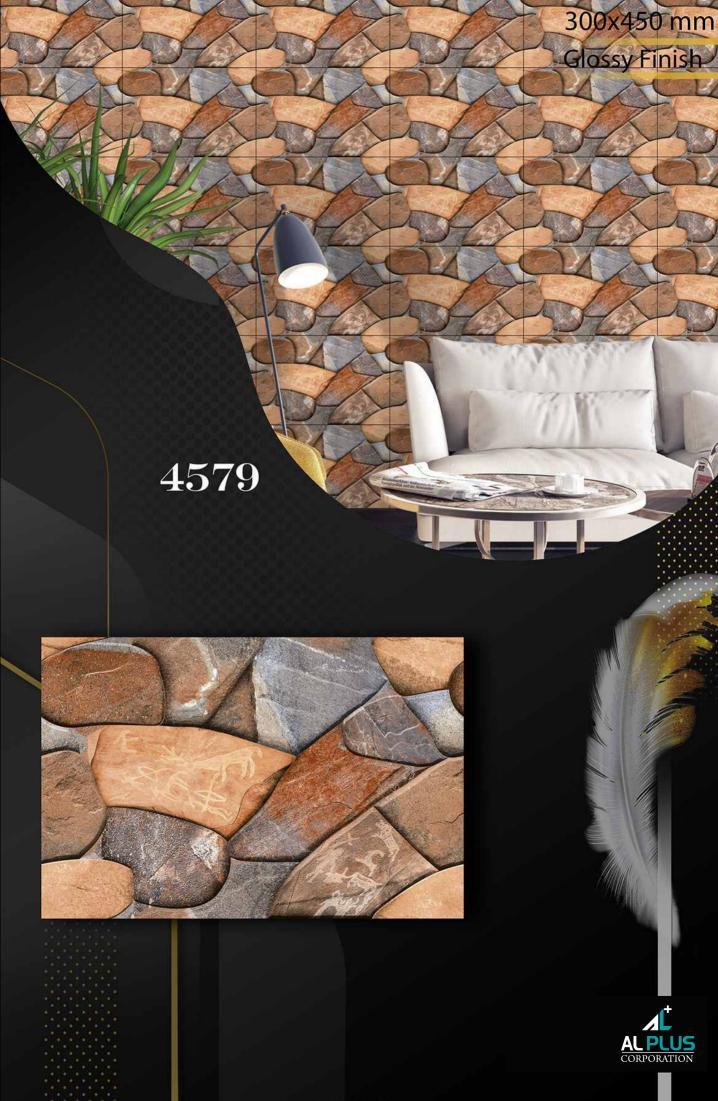

## 4556

300x450 mm

Glossy Finish

出日

NIN

300x450 mm

Glossy Finish

300x450 mm