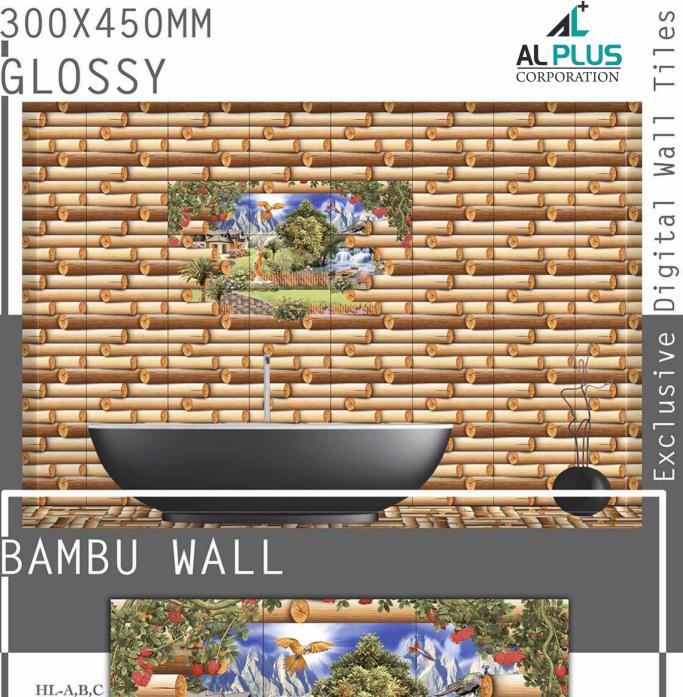

# 4516

4522

4524

4526

4538

4540

4543

4545

4549

4551

k,

## 4556

300x450 mm

Glossy Finish

出日

NIN

300x450 mm

Glossy Finish

300x450 mm

Glossy Finish