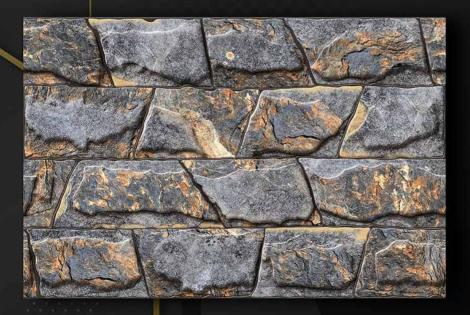

## 4556

300x450 mm

Glossy Finish

出日

NIN

300x450 mm

Glossy Finish

300x450 mm