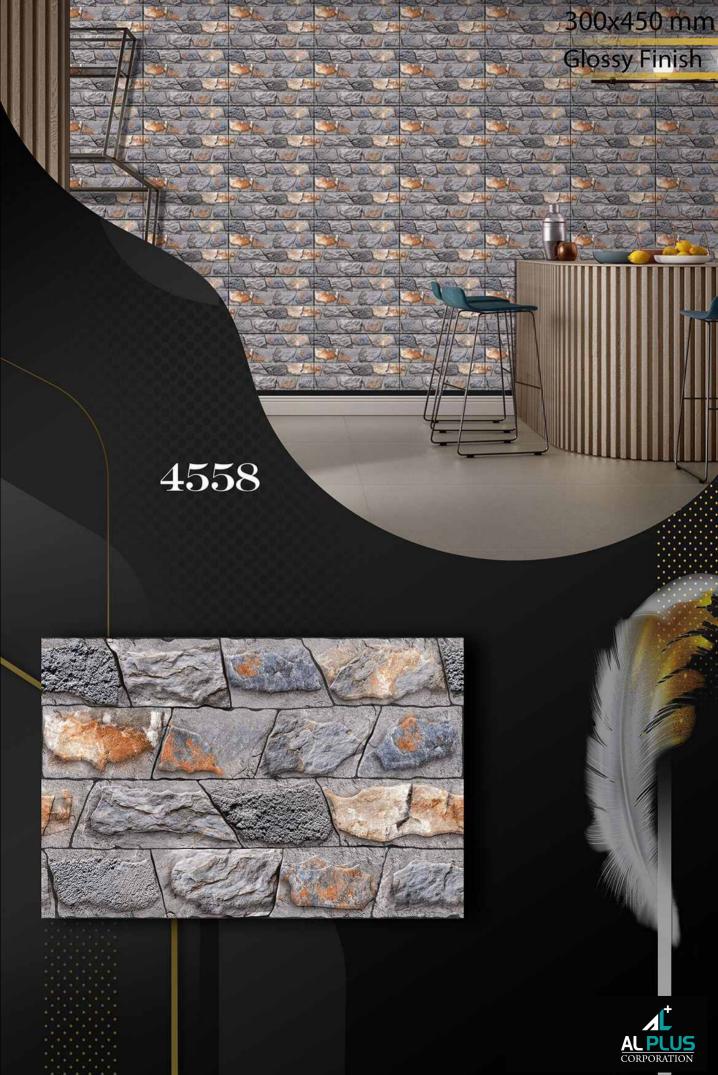

## 4556

300x450 mm

Glossy Finish

出日

NIN

300x450 mm

Glossy Finish

300x450 mm