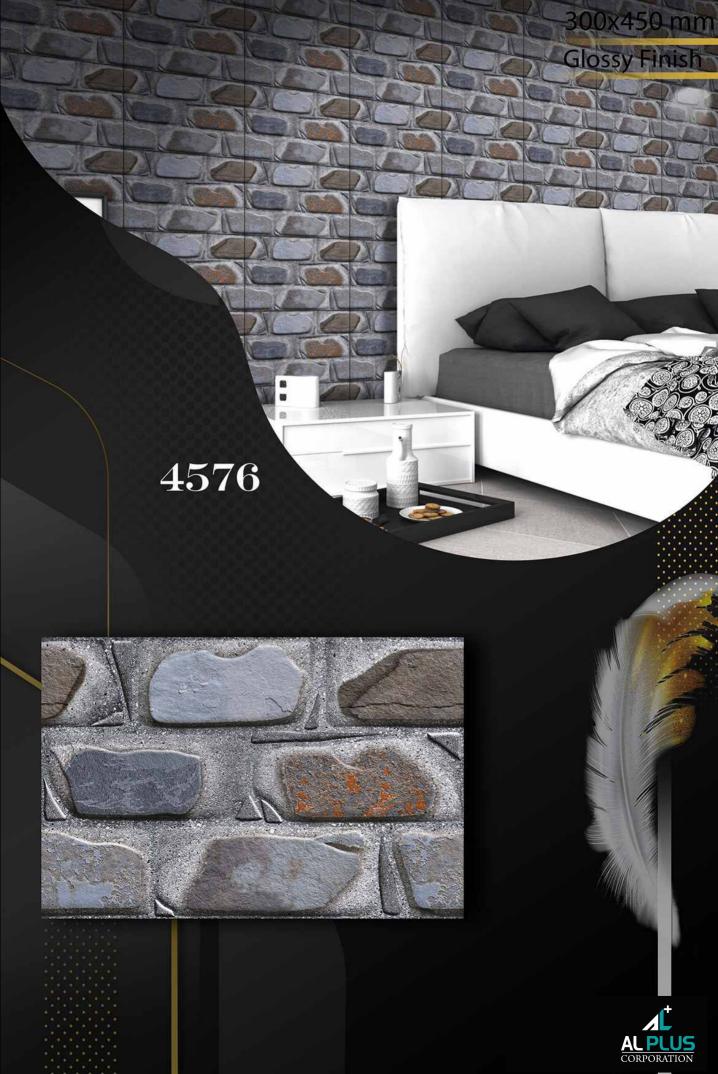

## 4556

300x450 mm

Glossy Finish

出日

NIN

300x450 mm

Glossy Finish

300x450 mm