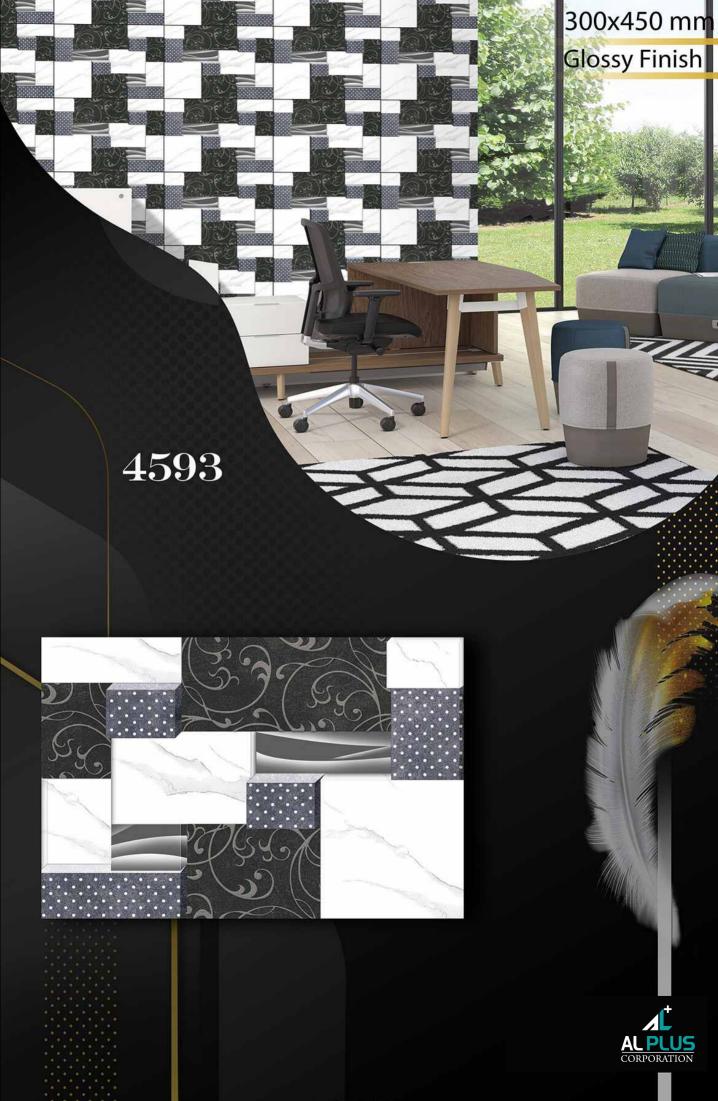

## 4556

300x450 mm

Glossy Finish

出日

NIN

300x450 mm

Glossy Finish

300x450 mm