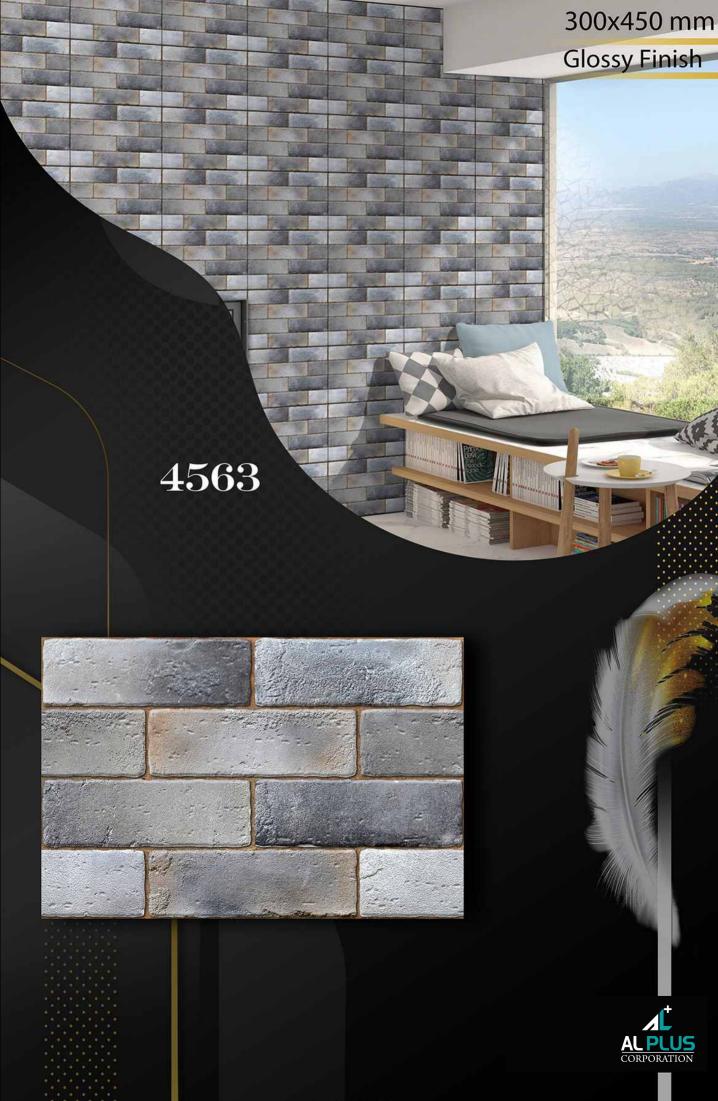

## 4556

300x450 mm

Glossy Finish

出日

NIN

300x450 mm

Glossy Finish

300x450 mm

Glossy Finish