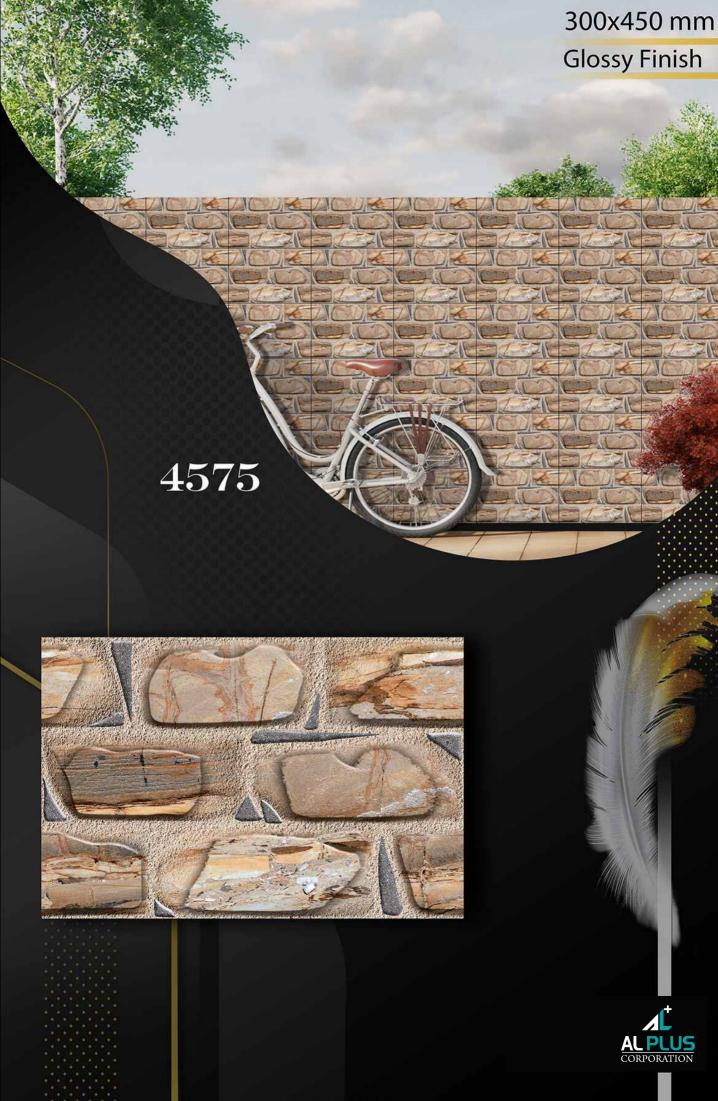

## 4556

300x450 mm

Glossy Finish

出日

NIN

300x450 mm

Glossy Finish

300x450 mm