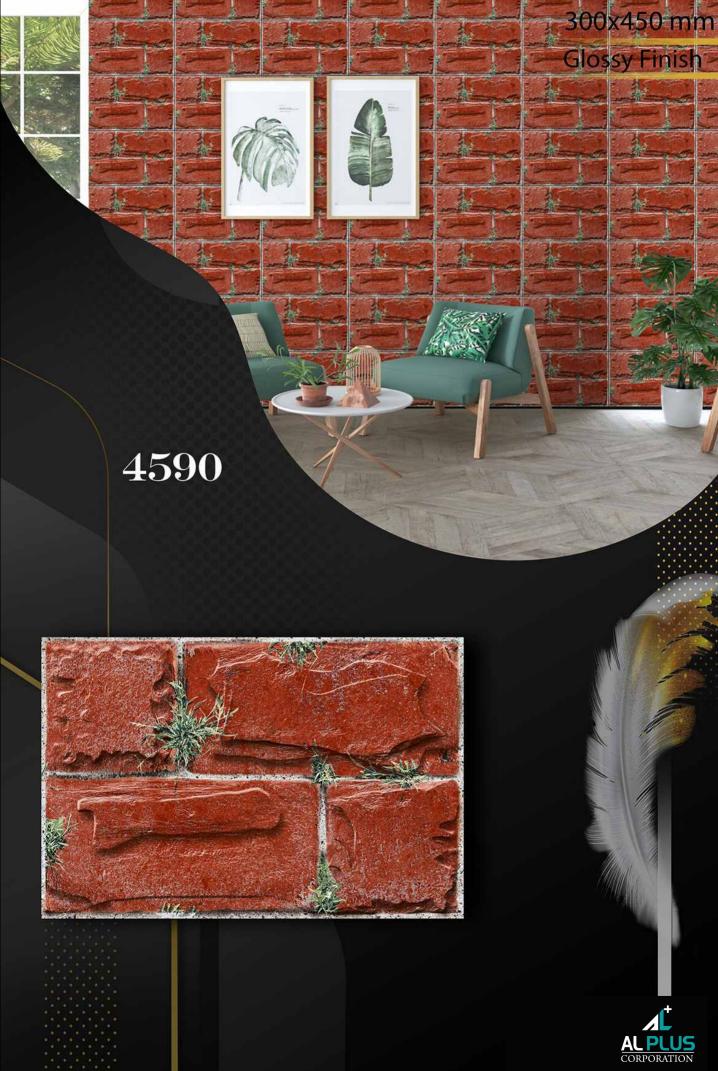

## 4556

300x450 mm

Glossy Finish

出日

NIN

300x450 mm

Glossy Finish

300x450 mm