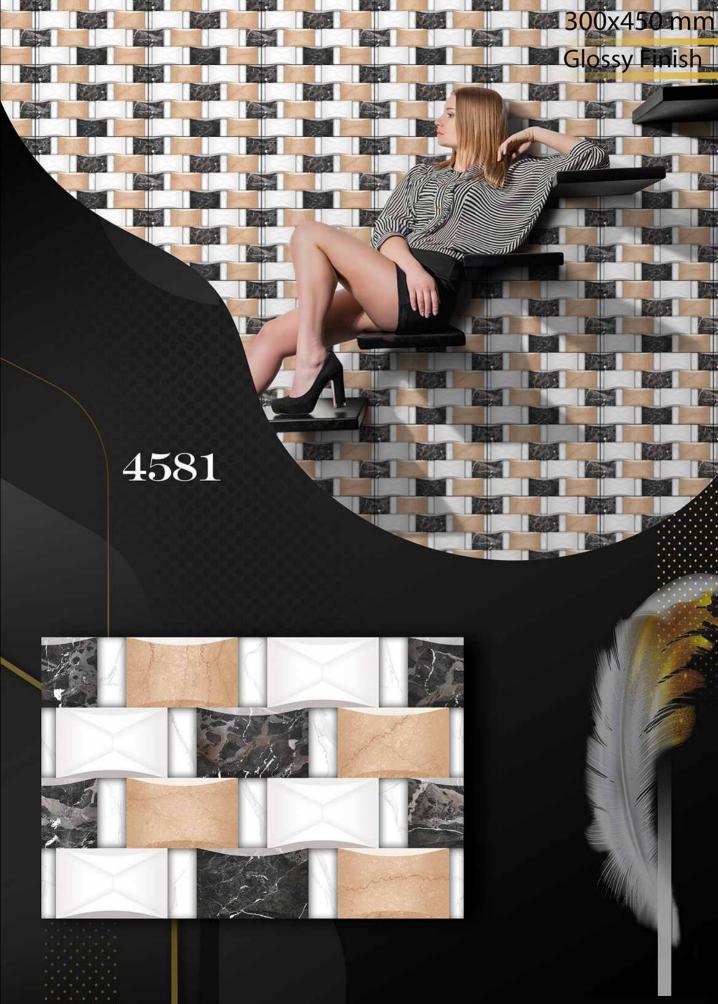

## 4556

300x450 mm

Glossy Finish

出日

NIN

300x450 mm

Glossy Finish

300x450 mm