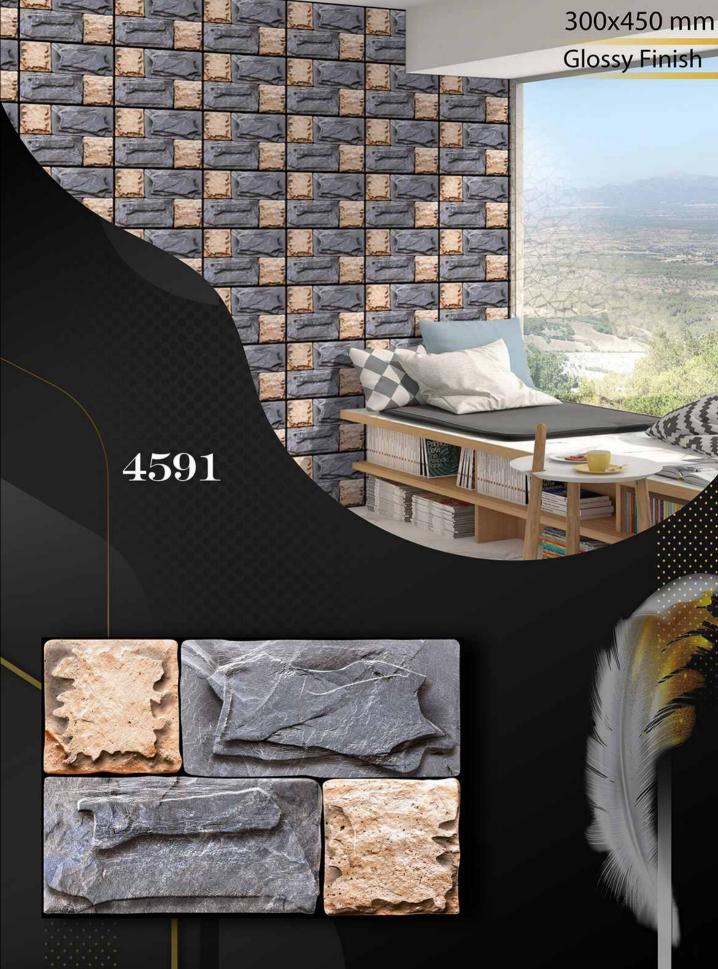

## 4556

300x450 mm

Glossy Finish

出日

NIN

300x450 mm

Glossy Finish

300x450 mm