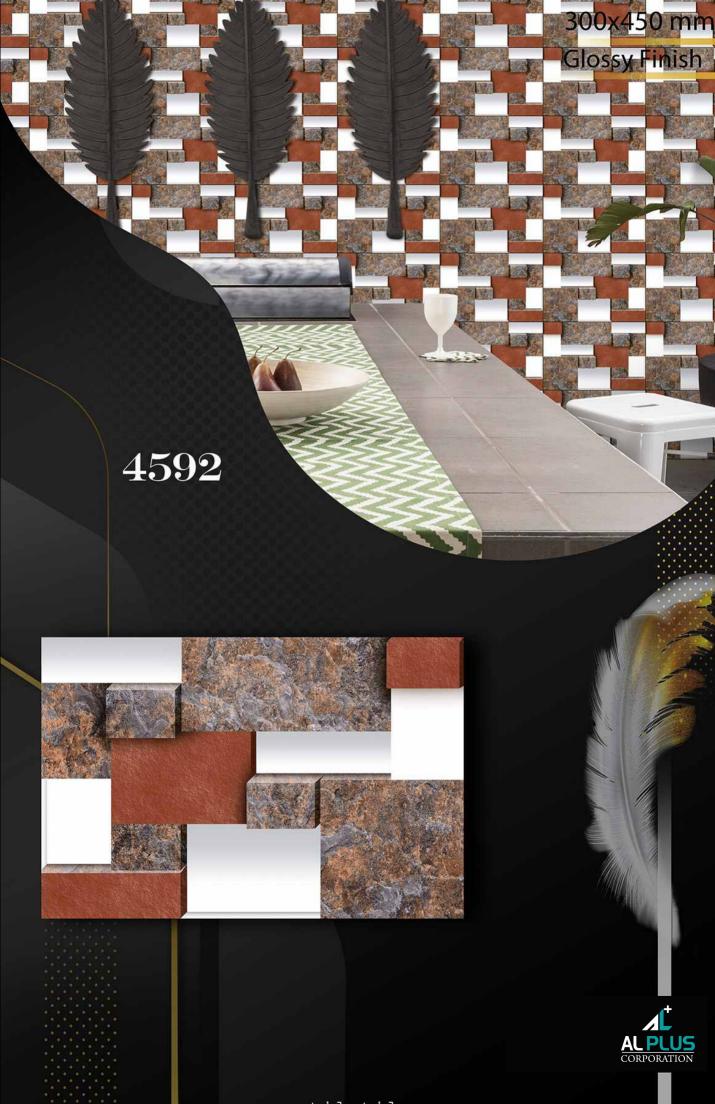

## 4556

300x450 mm

Glossy Finish

出日

NIN

300x450 mm

Glossy Finish

300x450 mm