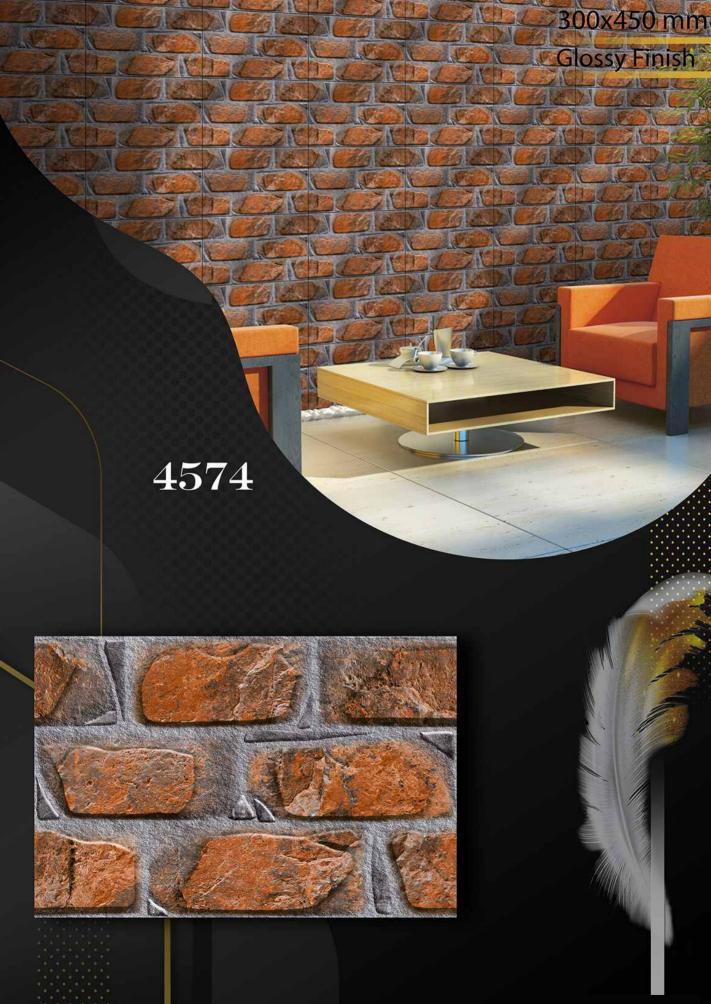

## 4556

300x450 mm

Glossy Finish

出日

NIN

300x450 mm

Glossy Finish

300x450 mm