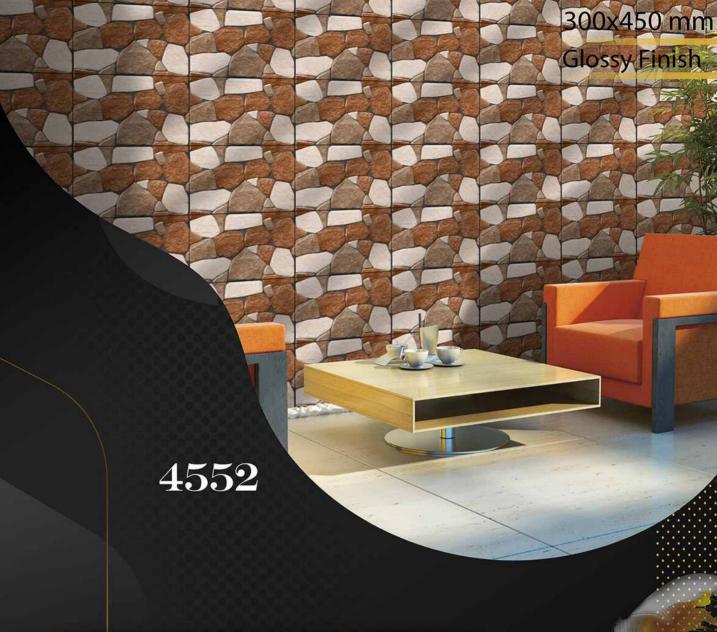

## 4556

300x450 mm

Glossy Finish

出日

NIN

300x450 mm

Glossy Finish

300x450 mm