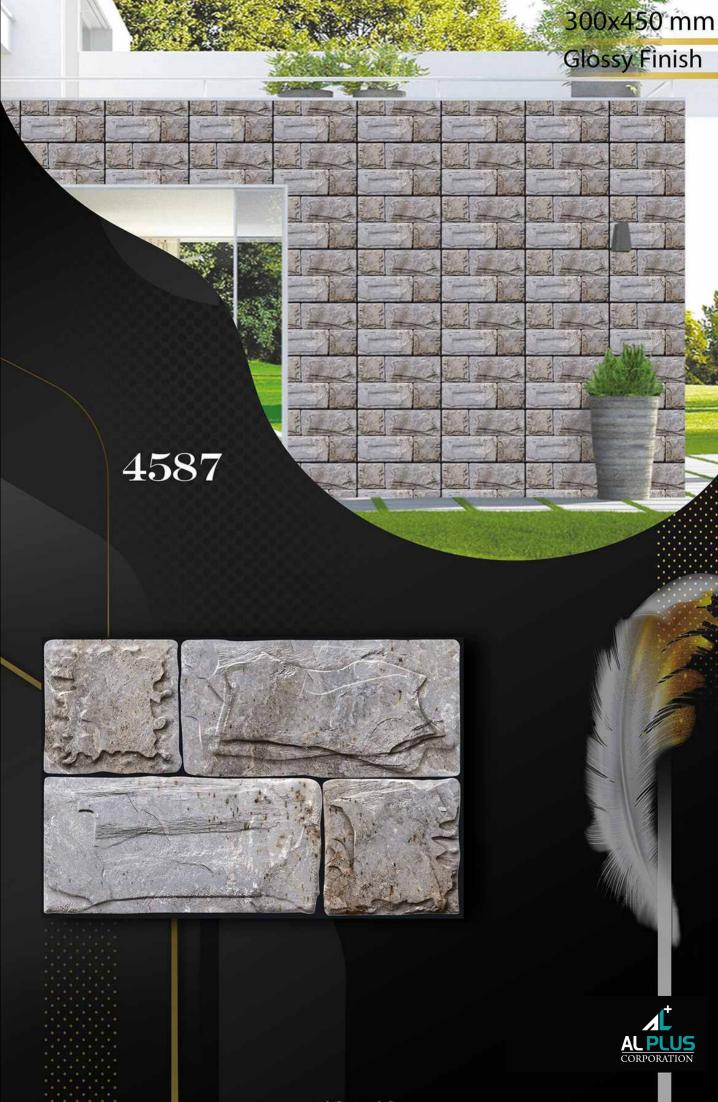

## 4556

300x450 mm

Glossy Finish

出日

NIN

300x450 mm

Glossy Finish

300x450 mm