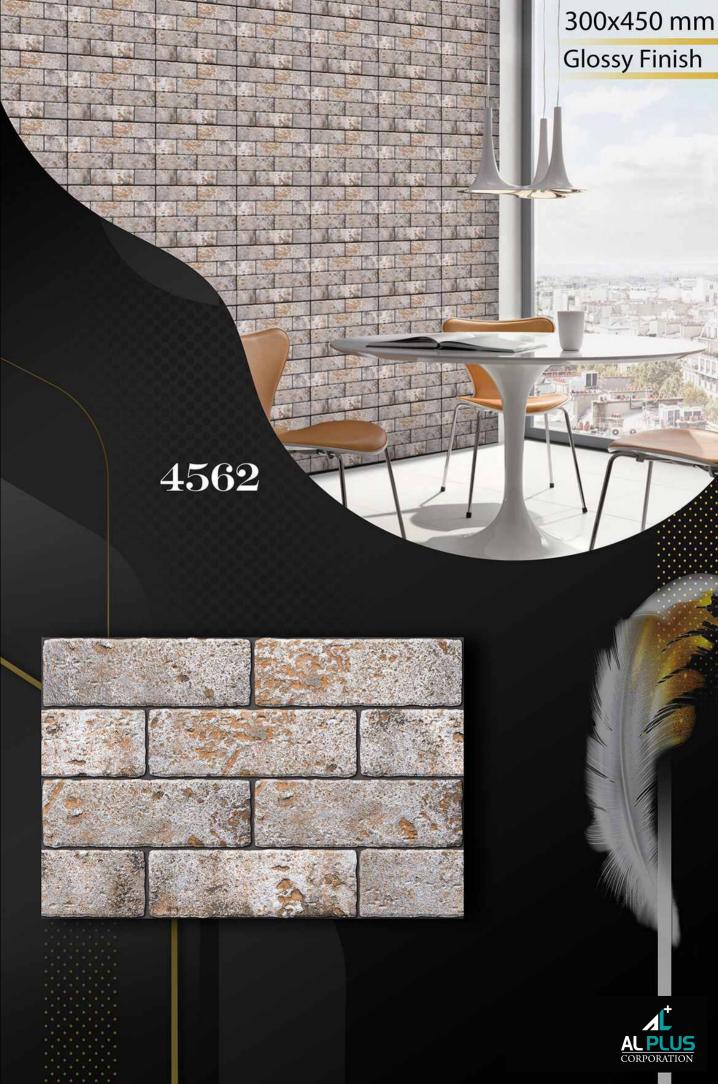

## 4556

300x450 mm

Glossy Finish

出日

NIN

300x450 mm

Glossy Finish

300x450 mm

Glossy Finish